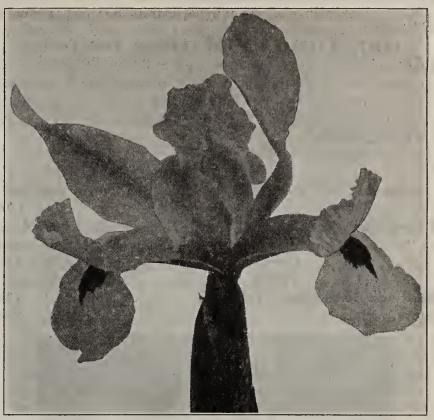

|         |
| blotch on falls\$0.68                   | 5 \$4.00 | \$32.00 |
| King of the Blues. Deep purplish blue50 | 3.00     | 25.00   |
| King of Whites. Pure white              | 3.00     | 25.00   |
|                                         |          |         |

#### IRIS, WEDGEWOOD

| Large deep blue flowers; free bloomer       |             |          |         |
|---------------------------------------------|-------------|----------|---------|
| stems; very early, in fact one of the first | of all Iris | to bloon | n, when |
| forced under glass.                         |             | 100      |         |
| 9 to 10 ctm. bulbs                          |             | \$6.00   | \$50.00 |
| 10 to 12 ctm. bulbs                         | 1.00        | 7.00     | 60.00   |



Iris Filifolia, Imperator

#### IRIS FILIFOLIA, IMPERATOR

1000

Deep blue; popular as a greenhouse forcing variety, producing elegant large flowers; very much in demand; bulbs 8 ctm. and up.....\$0.50 \$3.00 \$26.00

#### IRIS RETICULATA

A very fine novelty, producing miniature blooms of delicate fragrance; if potted in bowls with bulb fibre early in September, can be had in bloom from Christmas on; height about 8 inches when in full bloom. Color, velvety purple, with gold blotch; make a beautiful combination with lily of the valley in baskets or other decorations; small clumps in sheltered rockery pockets will bloom in April. \$2.00 per doz.; per 100, \$14.00.

#### IXIA

|                    | Doz.     | 100    | By P.P. | 1000    |
|--------------------|----------|--------|---------